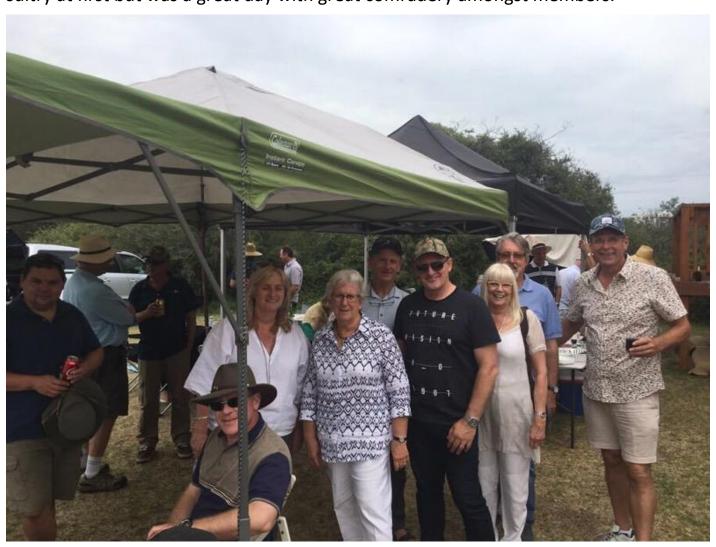

Once again, the Christmas function at the Brighton Sea Scouts was a fantastic success. We were very lucky with the weather which was forecast for thunderstorms – it was sultry at first but was a great day with great comradery amongst members.