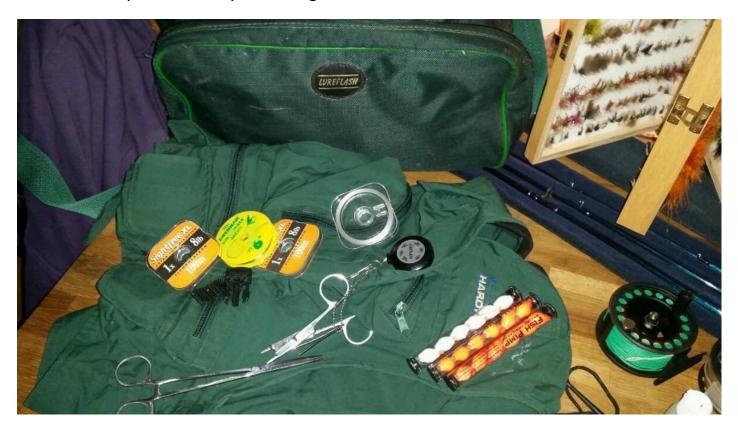

#### "Charles Bradley" Flies for Sale

You may have noticed the new fly boxes on top of the fridge in the clubrooms? Fly boxes is a bit of an understatement, you will understand if you have seen them recently. These new display cabinets contain a vast array of flies that the club managed to secure at a preferential rate.

The usual donated flies will also be located in these display cabinets, so will still be able to get yourself a genuine Max Kepert fly.

The flies are for sale at \$1.50 each. Please see Judy Cameron for payment on the night.